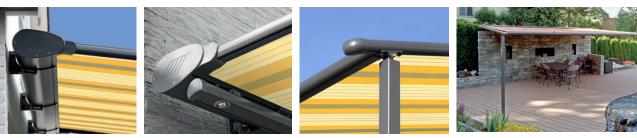

#### ERHARDT PM: A modern, slim design offering many options

- When retracted (e.g. in winter), the ERHARDT PM is very unobtrusive with its slim construction and the modern design of the supports and guide rails.
- The awning fabric can be extended conveniently to the desired position using the motor supplied as standard.
- The many accessories for the ERHARDT PM all provide even more convenience, such as: Remote control motor, heater, lighting rail and much more.
- You can achieve additional privacy and sun protection at any time using suitable ERHARDT vertical or side awnings.

#### **Optional additional features**

- Remote control motor with control unit (tip!)
- Automatic wind and sun sensors (tip!)

#### Rain sensor

- Awning fabric with welding adhesive technology
- Lighting rail (optionally dimmable), cassette and wall mounting
- Infrared heater (incl. wireless dimmer feature), wall mounting only
- Vertical ERHARDT V or ERHARDT Z
- ERHARDT WSW side awning

## ERHARDT PM: Create the perfect atmosphere with a lighting rail and heater for a longer outdoor season

The optional lighting rail can be installed either on the cassette or on the wall and allows you to illuminate your terrace with professional perfection. A dimmer can be ordered with the lighting rail as an option. The optional infrared heater doesn't just warm the surrounding air, but also the objects and people that the heater's rays strike directly. The warmth is noticeable within a very short time (only seconds). These features are the reason that infrared heaters are a common and ideal source of warmth for outdoor areas.