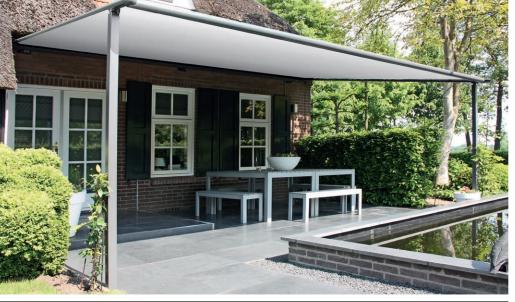

### **ERHARDT PM:** The pergola awning for large areas and a high level of weather resistance

- The ERHARDT PM is a pergola awning with a high-quality aluminium cassette offering all-around protection for the fabric and mechanism.
- The cassette has two guide rails for the fabric as well as fixed supports at the end of the projection length. This makes it especially stable and extremely resistant to wind.
- With its supports, the ERHARDT PM offers perfect sun protection even in windy conditions (also suitable for balconies and roof terraces) and, as of a 15° pitch, optimal rain protection is ensured.
- Various bracket versions make almost any type of mounting possible even on challenging facades.

#### ERHARDT PM: A modern, slim design offering many options

- When retracted (e.g. in winter), the ERHARDT PM is very unobtrusive with its slim construction and the modern design of the supports and guide rails.
- The awning fabric can be extended conveniently to the desired position using the motor supplied as standard.
- The many accessories for the ERHARDT PM all provide even more convenience, such as: Remote control motor, heater, lighting rail and much more.
- You can achieve additional privacy and sun protection at any time using suitable ERHARDT vertical or side awnings.

Your ERHARDT specialised partner

For more information, see www.erhardt-markisen.de

The ERHARDT PM can be used equally well for small or very large areas (e.g. small balconies, roof terraces, patios or for restaurant use). The pergola awning is the ideal choice for exposed locations subject to heavy winds and also offers rain protection as well. Another advantage is that the width can be selected independently of the projection length.