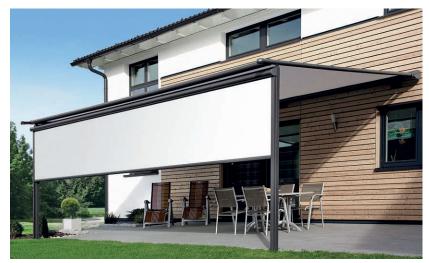

### **ERHARDT PM:** The pergola awning for large areas and a high level of weather resistance

- The ERHARDT PM is a pergola awning with a high-quality aluminium cassette offering all-around protection for the fabric and mechanism.
- The cassette has two guide rails for the fabric as well as fixed supports at the end of the projection length. This makes it especially stable and extremely resistant to wind.
- With its supports, the ERHARDT PM offers perfect sun protection even in windy conditions (also suitable for balconies and roof terraces) and, as of a 15° pitch, optimal rain protection is ensured.
- Various bracket versions make almost any type of mounting possible even on challenging facades.

#### ERHARDT PM: A modern, slim design offering many options

- When retracted (e.g. in winter), the ERHARDT PM is very unobtrusive with its slim construction and the modern design of the supports and guide rails.
- The awning fabric can be extended conveniently to the desired position using the motor supplied as standard.
- The many accessories for the ERHARDT PM all provide even more convenience, such as: Remote control motor, heater, lighting rail and much more.
- You can achieve additional privacy and sun protection at any time using suitable ERHARDT vertical or side awnings.

#### All of the ERHARDT PM features

| Minimum width<br>Maximum width<br>Maximum projection | 45 cm (width) with max. projection 500 cm<br>650 cm (width) with max. projection 450 cm<br>500 cm (projection) with max. width 600 cm                                                                                                                                                                                                                                                             |
|------------------------------------------------------|---------------------------------------------------------------------------------------------------------------------------------------------------------------------------------------------------------------------------------------------------------------------------------------------------------------------------------------------------------------------------------------------------|
| Technology                                           | Low-noise electric motor<br>Tensioning system: Counterbalance technology                                                                                                                                                                                                                                                                                                                          |
| Cassette awning                                      | all-around protection of fabric and technical equipment                                                                                                                                                                                                                                                                                                                                           |
| Frame colour                                         | <ul> <li>White (RAL 9016)</li> <li>Grey-aluminium structured<br/>(RAL 9007 finely structured)</li> <li>Anthracite (DB 703)</li> </ul>                                                                                                                                                                                                                                                             |
|                                                      |                                                                                                                                                                                                                                                                                                                                                                                                   |
| Custom colour                                        | Any RAL colour is possible                                                                                                                                                                                                                                                                                                                                                                        |
| Fabric designs<br>(over 250 designs)                 | <ul> <li>Collection: SUNSILK</li> <li>Exclusive collection: SUNVAS CASA</li> <li>Classic collection</li> <li>Acrylic collection</li> </ul>                                                                                                                                                                                                                                                        |
| Inclination angle                                    | 0°-45° (rain protection from 15°)                                                                                                                                                                                                                                                                                                                                                                 |
| Special features                                     | <ul> <li>Motorized as standard</li> <li>Very slim design</li> <li>Made of high-quality aluminium</li> <li>Supports made of aluminium:<br/>extremely stable and durable</li> <li>Can be coupled: operate two units<br/>with one motor</li> <li>Suitable for small and large areas</li> <li>Sun and rain protection,<br/>even in windy conditions</li> <li>Installation possible even on</li> </ul> |

## ERHARDT PM: Create the perfect atmosphere with a lighting rail and heater for a longer outdoor season

The optional lighting rail can be installed either on the cassette or on the wall and allows you to illuminate your terrace with professional perfection. A dimmer can be ordered with the lighting rail as an option. The optional infrared heater doesn't just warm the surrounding air, but also the objects and people that the heater's rays strike directly. The warmth is noticeable within a very short time (only seconds). These features are the reason that infrared heaters are a common and ideal source of warmth for outdoor areas.