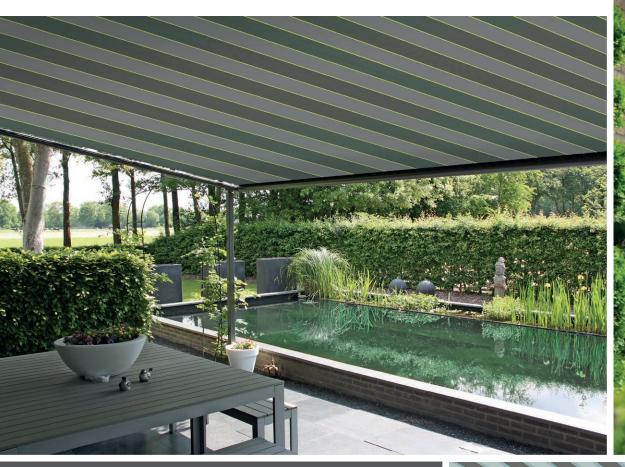

### **ERHARDT PM:** The pergola awning for large areas and a high level of weather resistance

- The ERHARDT PM is a pergola awning with a high-quality aluminium cassette offering all-around protection for the fabric and mechanism.
- The cassette has two guide rails for the fabric as well as fixed supports at the end of the projection length. This makes it especially stable and extremely resistant to wind.
- With its supports, the ERHARDT PM offers perfect sun protection even in windy conditions (also suitable for balconies and roof terraces) and, as of a 15° pitch, optimal rain protection is ensured.
- Various bracket versions make almost any type of mounting possible even on challenging facades.

Your ERHARDT specialised partner

For more information, see www.erhardt-markisen.de

The ERHARDT PM can be used equally well for small or very large areas (e.g. small balconies, roof terraces, patios or for restaurant use). The pergola awning is the ideal choice for exposed locations subject to heavy winds and also offers rain protection as well. Another advantage is that the width can be selected independently of the projection length.