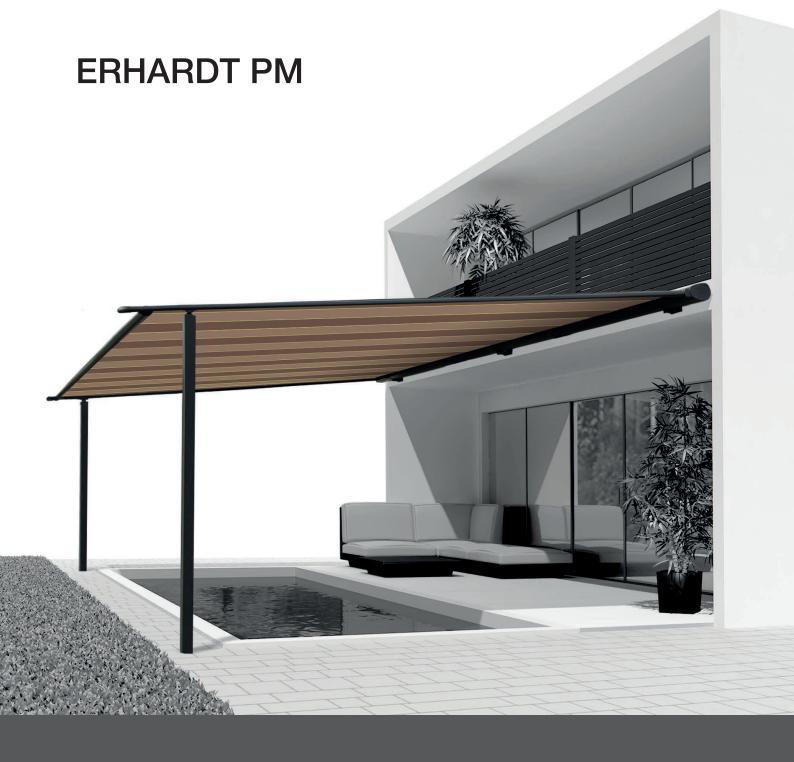

THE STABLE PERGOLA AWNING MADE OF ALUMINIUM FOR FLEXIBLE WEATHER PROTECTION BOTH IN PRIVATE AND RESTAURANT SETTINGS

### **ERHARDT PM** PERFECT SUN AND RAIN PROTECTION IN A SLIM DESIGN

### **ERHARDT PM:** The pergola awning for large areas and a high level of weather resistance

- The ERHARDT PM is a pergola awning with a high-quality aluminium cassette offering all-around protection for the fabric and mechanism.
- The cassette has two guide rails for the fabric as well as fixed supports at the end of the projection length. This makes it especially stable and extremely resistant to wind.
- With its supports, the ERHARDT PM offers perfect sun protection even in windy conditions (also suitable for balconies and roof terraces) and, as of a 15° pitch, optimal rain protection is ensured.
- Various bracket versions make almost any type of mounting possible even on challenging facades.

#### ERHARDT PM: A modern, slim design offering many options

- When retracted (e.g. in winter), the ERHARDT PM is very unobtrusive with its slim construction and the modern design of the supports and guide rails.
- The awning fabric can be extended conveniently to the desired position using the motor supplied as standard.
- The many accessories for the ERHARDT PM all provide even more convenience, such as: Remote control motor, heater, lighting rail and much more.
- You can achieve additional privacy and sun protection at any time using suitable ERHARDT vertical or side awnings.