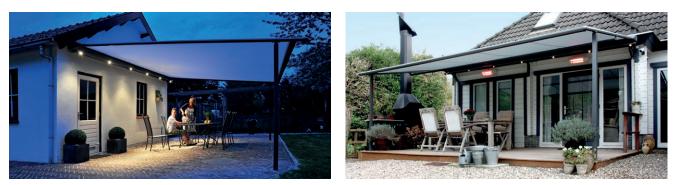

THE STABLE PERGOLA AWNING MADE OF ALUMINIUM FOR FLEXIBLE WEATHER PROTECTION BOTH IN PRIVATE AND RESTAURANT SETTINGS

### **ERHARDT PM** PERFECT SUN AND RAIN PROTECTION IN A SLIM DESIGN

### **ERHARDT PM:** The pergola awning for large areas and a high level of weather resistance

- The ERHARDT PM is a pergola awning with a high-quality aluminium cassette offering all-around protection for the fabric and mechanism.
- The cassette has two guide rails for the fabric as well as fixed supports at the end of the projection length. This makes it especially stable and extremely resistant to wind.
- With its supports, the ERHARDT PM offers perfect sun protection even in windy conditions (also suitable for balconies and roof terraces) and, as of a 15° pitch, optimal rain protection is ensured.
- Various bracket versions make almost any type of mounting possible even on challenging facades.

#### ERHARDT PM: A modern, slim design offering many options

- When retracted (e.g. in winter), the ERHARDT PM is very unobtrusive with its slim construction and the modern design of the supports and guide rails.
- The awning fabric can be extended conveniently to the desired position using the motor supplied as standard.
- The many accessories for the ERHARDT PM all provide even more convenience, such as: Remote control motor, heater, lighting rail and much more.
- You can achieve additional privacy and sun protection at any time using suitable ERHARDT vertical or side awnings.

## ERHARDT PM: Create the perfect atmosphere with a lighting rail and heater for a longer outdoor season

The optional lighting rail can be installed either on the cassette or on the wall and allows you to illuminate your terrace with professional perfection. A dimmer can be ordered with the lighting rail as an option. The optional infrared heater doesn't just warm the surrounding air, but also the objects and people that the heater's rays strike directly. The warmth is noticeable within a very short time (only seconds). These features are the reason that infrared heaters are a common and ideal source of warmth for outdoor areas.