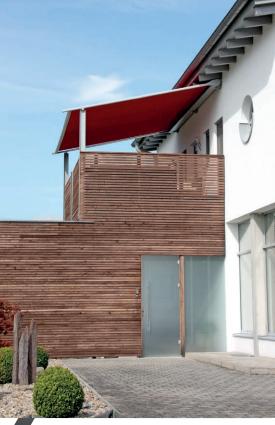

THE STABLE PERGOLA AWNING MADE OF ALUMINIUM FOR FLEXIBLE WEATHER PROTECTION BOTH IN PRIVATE AND RESTAURANT SETTINGS

### **ERHARDT PM:** The pergola awning for large areas and a high level of weather resistance

- The ERHARDT PM is a pergola awning with a high-quality aluminium cassette offering all-around protection for the fabric and mechanism.
- The cassette has two guide rails for the fabric as well as fixed supports at the end of the projection length. This makes it especially stable and extremely resistant to wind.
- With its supports, the ERHARDT PM offers perfect sun protection even in windy conditions (also suitable for balconies and roof terraces) and, as of a 15° pitch, optimal rain protection is ensured.
- Various bracket versions make almost any type of mounting possible even on challenging facades.

Your ERHARDT specialised partner

For more information, see www.erhardt-markisen.de

The ERHARDT PM can be used equally well for small or very large areas (e.g. small balconies, roof terraces, patios or for restaurant use). The pergola awning is the ideal choice for exposed locations subject to heavy winds and also offers rain protection as well. Another advantage is that the width can be selected independently of the projection length.