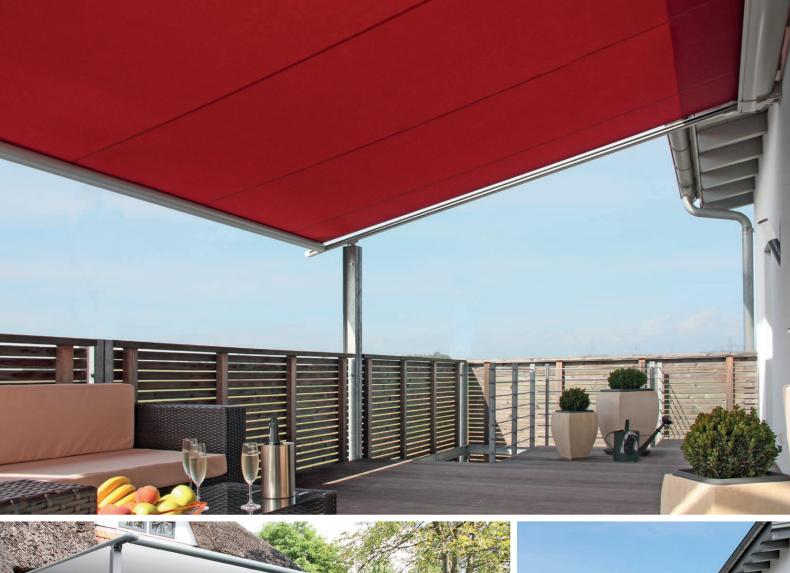

### **ERHARDT PM:** The pergola awning for large areas and a high level of weather resistance

- The ERHARDT PM is a pergola awning with a high-quality aluminium cassette offering all-around protection for the fabric and mechanism.
- The cassette has two guide rails for the fabric as well as fixed supports at the end of the projection length. This makes it especially stable and extremely resistant to wind.
- With its supports, the ERHARDT PM offers perfect sun protection even in windy conditions (also suitable for balconies and roof terraces) and, as of a 15° pitch, optimal rain protection is ensured.
- Various bracket versions make almost any type of mounting possible even on challenging facades.

#### ERHARDT PM: A modern, slim design offering many options

- When retracted (e.g. in winter), the ERHARDT PM is very unobtrusive with its slim construction and the modern design of the supports and guide rails.
- The awning fabric can be extended conveniently to the desired position using the motor supplied as standard.
- The many accessories for the ERHARDT PM all provide even more convenience, such as: Remote control motor, heater, lighting rail and much more.
- You can achieve additional privacy and sun protection at any time using suitable ERHARDT vertical or side awnings.

Your ERHARDT specialised partner

For more information, see www.erhardt-markisen.de

The ERHARDT PM can be used equally well for small or very large areas (e.g. small balconies, roof terraces, patios or for restaurant use). The pergola awning is the ideal choice for exposed locations subject to heavy winds and also offers rain protection as well. Another advantage is that the width can be selected independently of the projection length.