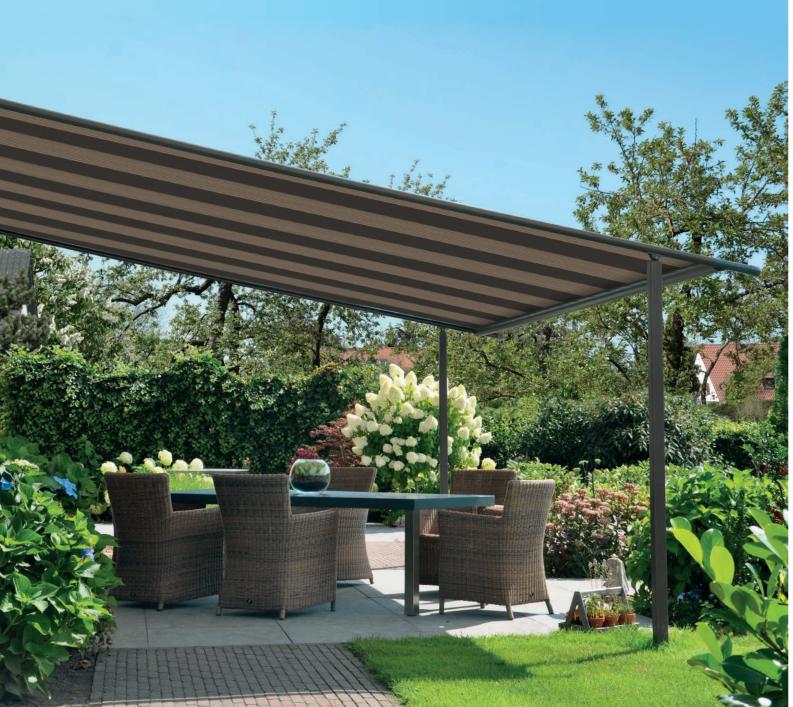

THE STABLE PERGOLA AWNING MADE OF ALUMINIUM FOR FLEXIBLE WEATHER PROTECTION BOTH IN PRIVATE AND RESTAURANT SETTINGS

### **ERHARDT PM** PERFECT SUN AND RAIN PROTECTION IN A SLIM DESIGN

### **ERHARDT PM:** The pergola awning for large areas and a high level of weather resistance

- The ERHARDT PM is a pergola awning with a high-quality aluminium cassette offering all-around protection for the fabric and mechanism.
- The cassette has two guide rails for the fabric as well as fixed supports at the end of the projection length. This makes it especially stable and extremely resistant to wind.
- With its supports, the ERHARDT PM offers perfect sun protection even in windy conditions (also suitable for balconies and roof terraces) and, as of a 15° pitch, optimal rain protection is ensured.
- Various bracket versions make almost any type of mounting possible even on challenging facades.

#### ERHARDT PM: A modern, slim design offering many options

- When retracted (e.g. in winter), the ERHARDT PM is very unobtrusive with its slim construction and the modern design of the supports and guide rails.
- The awning fabric can be extended conveniently to the desired position using the motor supplied as standard.
- The many accessories for the ERHARDT PM all provide even more convenience, such as: Remote control motor, heater, lighting rail and much more.
- You can achieve additional privacy and sun protection at any time using suitable ERHARDT vertical or side awnings.

Your ERHARDT specialised partner

For more information, see www.erhardt-markisen.de

The ERHARDT PM can be used equally well for small or very large areas (e.g. small balconies, roof terraces, patios or for restaurant use). The pergola awning is the ideal choice for exposed locations subject to heavy winds and also offers rain protection as well. Another advantage is that the width can be selected independently of the projection length.