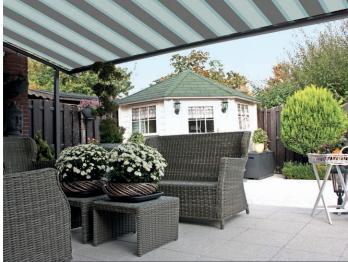

#### ERHARDT PM: A modern, slim design offering many options

- When retracted (e.g. in winter), the ERHARDT PM is very unobtrusive with its slim construction and the modern design of the supports and guide rails.
- The awning fabric can be extended conveniently to the desired position using the motor supplied as standard.
- The many accessories for the ERHARDT PM all provide even more convenience, such as: Remote control motor, heater, lighting rail and much more.
- You can achieve additional privacy and sun protection at any time using suitable ERHARDT vertical or side awnings.

#### All of the ERHARDT PM features

| Minimum width<br>Maximum width<br>Maximum projection | 45 cm (width) with max. projection 500 cm<br>650 cm (width) with max. projection 450 cm<br>500 cm (projection) with max. width 600 cm                                                                                                                                                                                                                                                             |
|------------------------------------------------------|---------------------------------------------------------------------------------------------------------------------------------------------------------------------------------------------------------------------------------------------------------------------------------------------------------------------------------------------------------------------------------------------------|
| Technology                                           | Low-noise electric motor<br>Tensioning system: Counterbalance technology                                                                                                                                                                                                                                                                                                                          |
| Cassette awning                                      | all-around protection of fabric and technical equipment                                                                                                                                                                                                                                                                                                                                           |
| Frame colour                                         | <ul> <li>White (RAL 9016)</li> <li>Grey-aluminium structured<br/>(RAL 9007 finely structured)</li> <li>Anthracite (DB 703)</li> </ul>                                                                                                                                                                                                                                                             |
|                                                      |                                                                                                                                                                                                                                                                                                                                                                                                   |
| Custom colour                                        | Any RAL colour is possible                                                                                                                                                                                                                                                                                                                                                                        |
| Fabric designs<br>(over 250 designs)                 | <ul> <li>Collection: SUNSILK</li> <li>Exclusive collection: SUNVAS CASA</li> <li>Classic collection</li> <li>Acrylic collection</li> </ul>                                                                                                                                                                                                                                                        |
| Inclination angle                                    | 0°-45° (rain protection from 15°)                                                                                                                                                                                                                                                                                                                                                                 |
| Special features                                     | <ul> <li>Motorized as standard</li> <li>Very slim design</li> <li>Made of high-quality aluminium</li> <li>Supports made of aluminium:<br/>extremely stable and durable</li> <li>Can be coupled: operate two units<br/>with one motor</li> <li>Suitable for small and large areas</li> <li>Sun and rain protection,<br/>even in windy conditions</li> <li>Installation possible even on</li> </ul> |