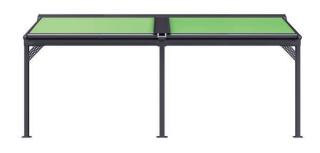

### **ERHARDT PM: Coupling options**

The ERHARDT PM can be coupled, meaning that two units can be operated with one motor. A system with 3 units requires a second motor. The fabric gap is closed by an aluminium cover. Series mounting allows as many units as desired to be combined.