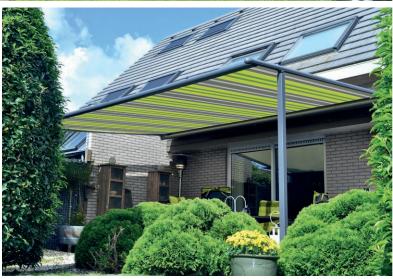

THE STABLE PERGOLA AWNING MADE OF ALUMINIUM FOR FLEXIBLE WEATHER PROTECTION BOTH IN PRIVATE AND RESTAURANT SETTINGS

### **ERHARDT PM** PERFECT SUN AND RAIN PROTECTION IN A SLIM DESIGN

### **ERHARDT PM:** The pergola awning for large areas and a high level of weather resistance

- The ERHARDT PM is a pergola awning with a high-quality aluminium cassette offering all-around protection for the fabric and mechanism.
- The cassette has two guide rails for the fabric as well as fixed supports at the end of the projection length. This makes it especially stable and extremely resistant to wind.
- With its supports, the ERHARDT PM offers perfect sun protection even in windy conditions (also suitable for balconies and roof terraces) and, as of a 15° pitch, optimal rain protection is ensured.
- Various bracket versions make almost any type of mounting possible even on challenging facades.

Your ERHARDT specialised partner

For more information, see www.erhardt-markisen.de

The ERHARDT PM can be used equally well for small or very large areas (e.g. small balconies, roof terraces, patios or for restaurant use). The pergola awning is the ideal choice for exposed locations subject to heavy winds and also offers rain protection as well. Another advantage is that the width can be selected independently of the projection length.